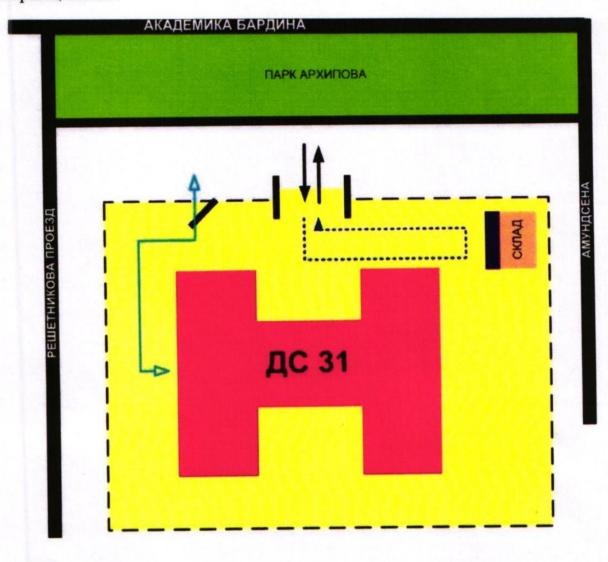

Образец схемы

| - ограждение ОУ   |  |
|-------------------|--|
| - опасные участки |  |
| - rporyap         |  |
| - проезжая часть  |  |
| - жилая застройка |  |

4. Пути движения транспортных средств к местам разгрузки/погрузки и рекомендуемые безопасные пути передвижения детей по территории образовательного учреждения