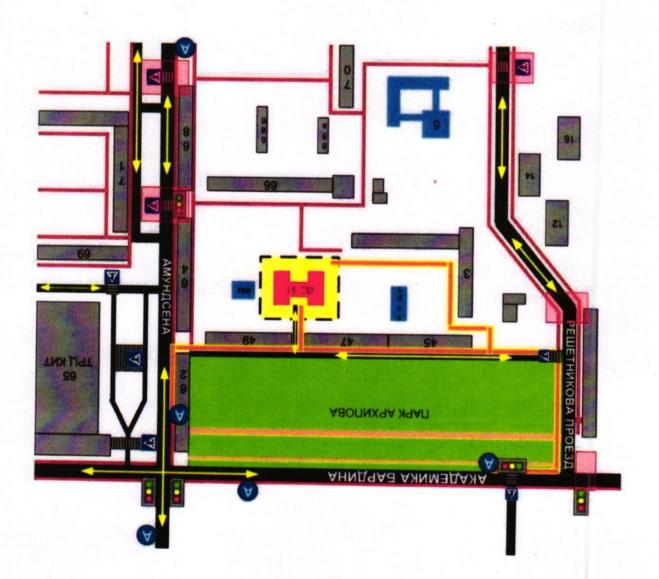

## І. План-схемы образовательного учреждения

1. Район расположения образовательного учреждения, пути движения транспортных средств и детей (обучающихся, воспитанников)

Образец схемы

2. Схема организации дорожного движения в непосредственной близости от образовательного учреждения с размещением соответствующих технических средств организации дорожного движения, маршрутов движения детей и расположения парковочных мест