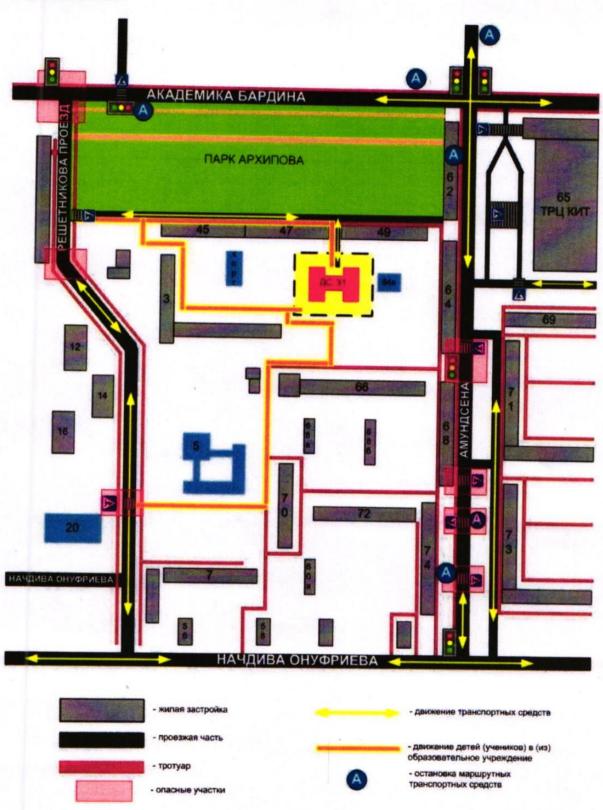

## І. План-схемы образовательного учреждения

1. Район расположения образовательного учреждения, пути движения транспортных средств и детей (обучающихся, воспитанников)

Образец схемы

2. Схема организации дорожного движения в непосредственной близости от образовательного учреждения с размещением соответствующих технических средств организации дорожного движения, маршрутов движения детей и расположения парковочных мест